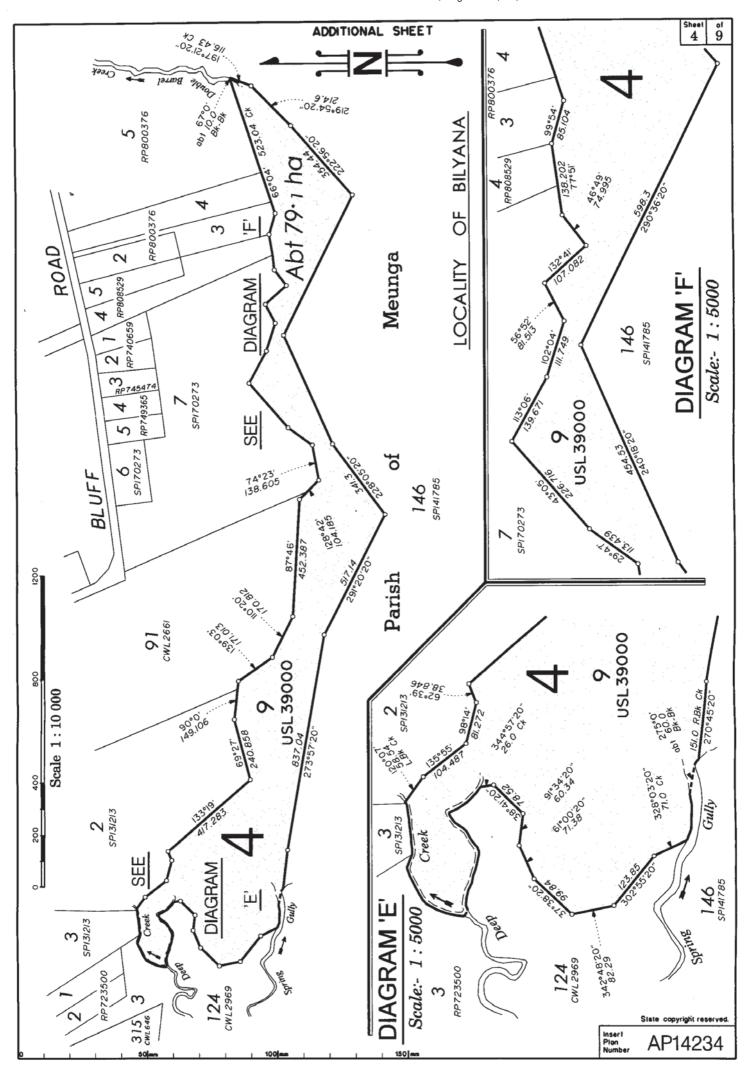

SOUTH EAST REGION DEPT OF ENVIRONMENT Queensland & RESOURCE MANAGEMENT

Government LEVEL 4

33 KING STREET CABOOLTURE Q 4510

Covering Lot 26 on USL38675, Lot 34 on USL38685, Lots 1 & 2 on AP5906, Lot 184 on plan CWL3146, Lot 9 on USL39000, Lot 36 on USL38929, Lots 1, 14 & part of Lot 5 on USL38639, Part of Lot 15 on AP16610, Lot 2 on USL38698 and Part of Lot 72 on NPW926