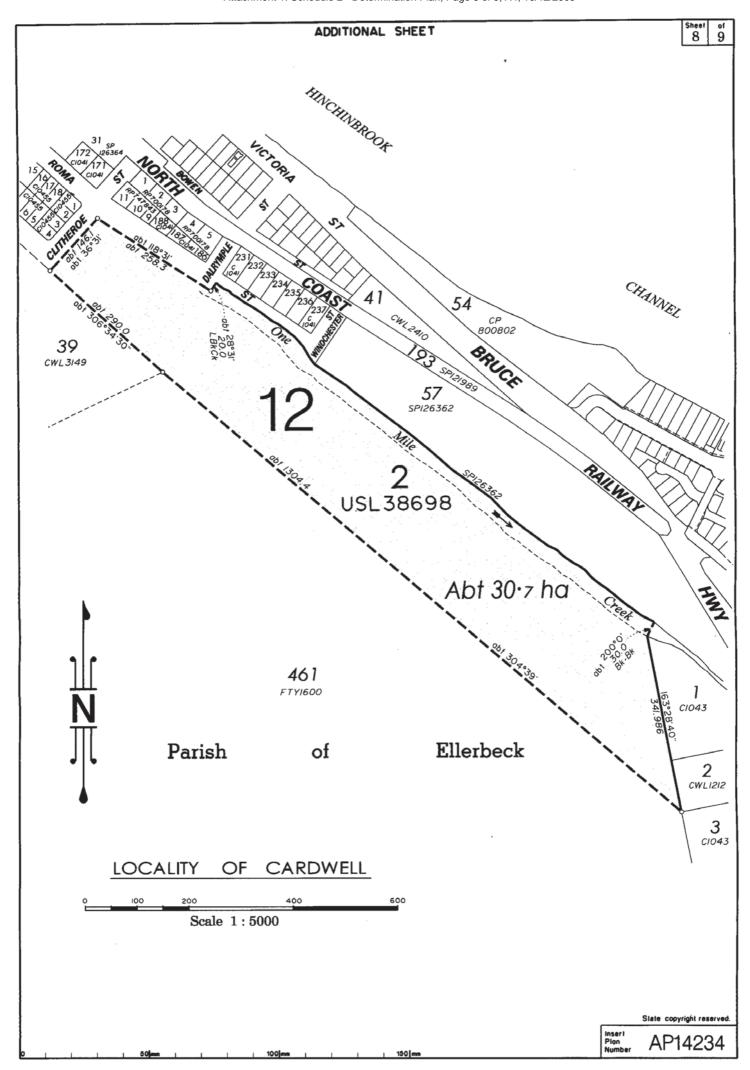

SOUTH EAST REGION DEPT OF ENVIRONMENT Queensland & RESOURCE MANAGEMENT

Government LEVEL 4

33 KING STREET CABOOLTURE Q 4510

Covering Lot 26 on USL38675, Lot 34 on USL38685, Lots 1 & 2 on AP5906, Lot 184 on plan CWL3146, Lot 9 on USL39000, Lot 36 on USL38929, Lots 1, 14 & part of Lot 5 on USL38639, Part of Lot 15 on AP16610, Lot 2 on USL38698 and Part of Lot 72 on NPW926

AS SHOWN CardwellPARISH: COUNTY: AS SHOWN LOCAL AUTH : CASSOWARY COAST R.C LOCALITY

File Ref: CAB /002100 Federal Court Ref QUD6240 / 98 NNTT Ref QC97 / 32 Map Ref: 8061 & 8161 | Drawn: 8 / 09 / 2009 Approx CAM

Scale: 1:100 000

NOTE: A4 copy is reduced

AP14234