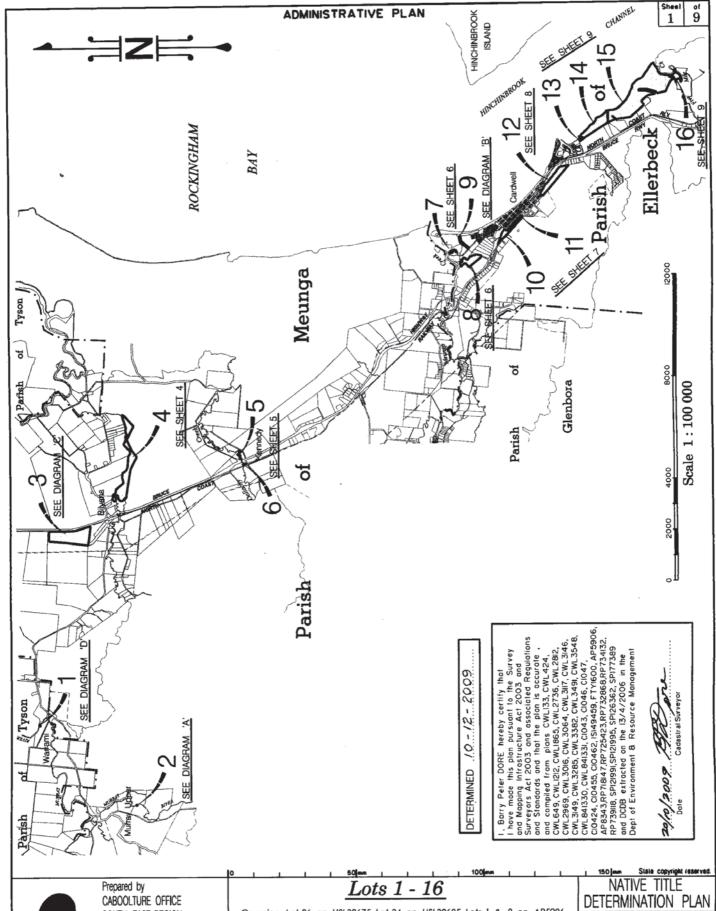

SOUTH EAST REGION DEPT OF ENVIRONMENT Queensland & RESOURCE MANAGEMENT

Government LEVEL 4

33 KING STREET CABOOLTURE Q 4510

Covering Lot 26 on USL38675, Lot 34 on USL38685, Lots 1 & 2 on AP5906, Lot 184 on plan CWL3146, Lot 9 on USL39000, Lot 36 on USL38929, Lots 1, 14 & part of Lot 5 on USL38639, Part of Lot 15 on AP16610, Lot 2 on USL38698 and Part of Lot 72 on NPW926

AS SHOWN CardwellPARISH: COUNTY: AS SHOWN LOCAL AUTH : CASSOWARY COAST R.C LOCALITY

File Ref: CAB /002100 Federal Court Ref QUD6240 / 98 NNTT Ref QC97 / 32 Map Ref: 8061 & 8161 | Drawn: 8 / 09 / 2009 Approx CAM

Scale: 1:100 000

NOTE: A4 copy is reduced

AP14234