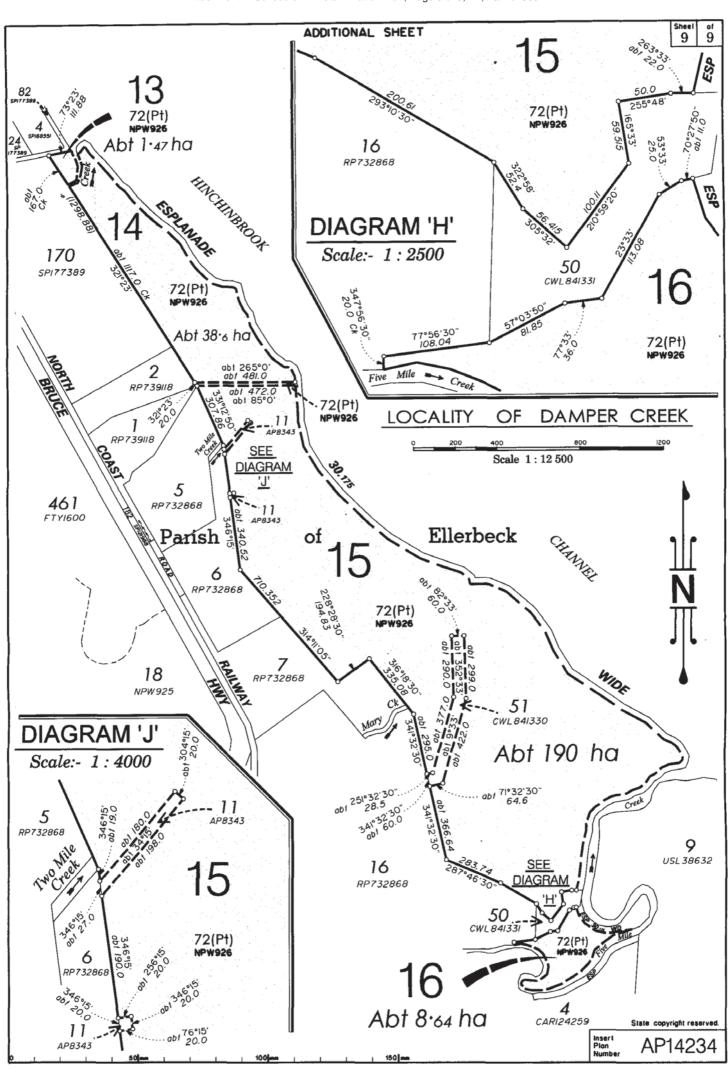

SOUTH EAST REGION DEPT OF ENVIRONMENT Queensland & RESOURCE MANAGEMENT

Government LEVEL 4

33 KING STREET CABOOLTURE Q 4510

Covering Lot 26 on USL38675, Lot 34 on USL38685, Lots 1 & 2 on AP5906, Lot 184 on plan CWL3146, Lot 9 on USL39000, Lot 36 on USL38929, Lots 1, 14 & part of Lot 5 on USL38639, Part of Lot 15 on AP16610, Lot 2 on USL38698 and Part of Lot 72 on NPW926

AS SHOWN CardwellPARISH: COUNTY: AS SHOWN LOCAL AUTH : CASSOWARY COAST R.C LOCALITY

File Ref: CAB /002100 Federal Court Ref QUD6240 / 98 NNTT Ref QC97 / 32 Map Ref: 8061 & 8161 | Drawn: 8 / 09 / 2009 Approx CAM

Scale: 1:100 000

NOTE: A4 copy is reduced

AP14234