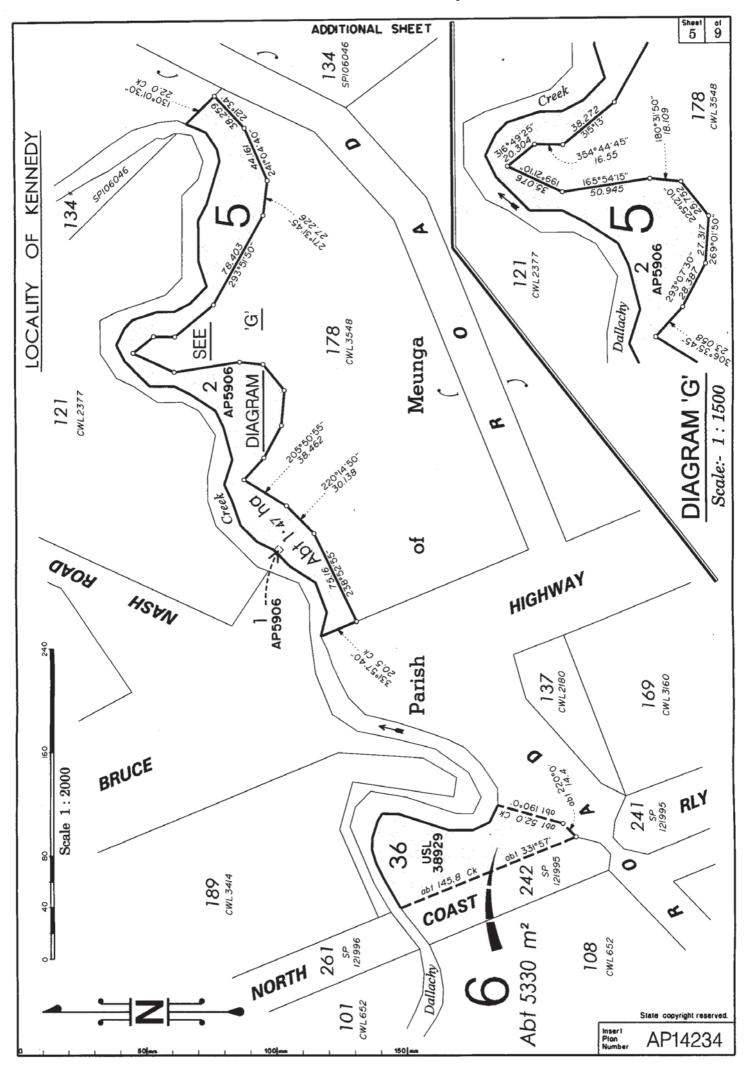

SOUTH EAST REGION DEPT OF ENVIRONMENT Queensland & RESOURCE MANAGEMENT

Government LEVEL 4

33 KING STREET CABOOLTURE Q 4510

Covering Lot 26 on USL38675, Lot 34 on USL38685, Lots 1 & 2 on AP5906, Lot 184 on plan CWL3146, Lot 9 on USL39000, Lot 36 on USL38929, Lots 1, 14 & part of Lot 5 on USL38639, Part of Lot 15 on AP16610, Lot 2 on USL38698 and Part of Lot 72 on NPW926