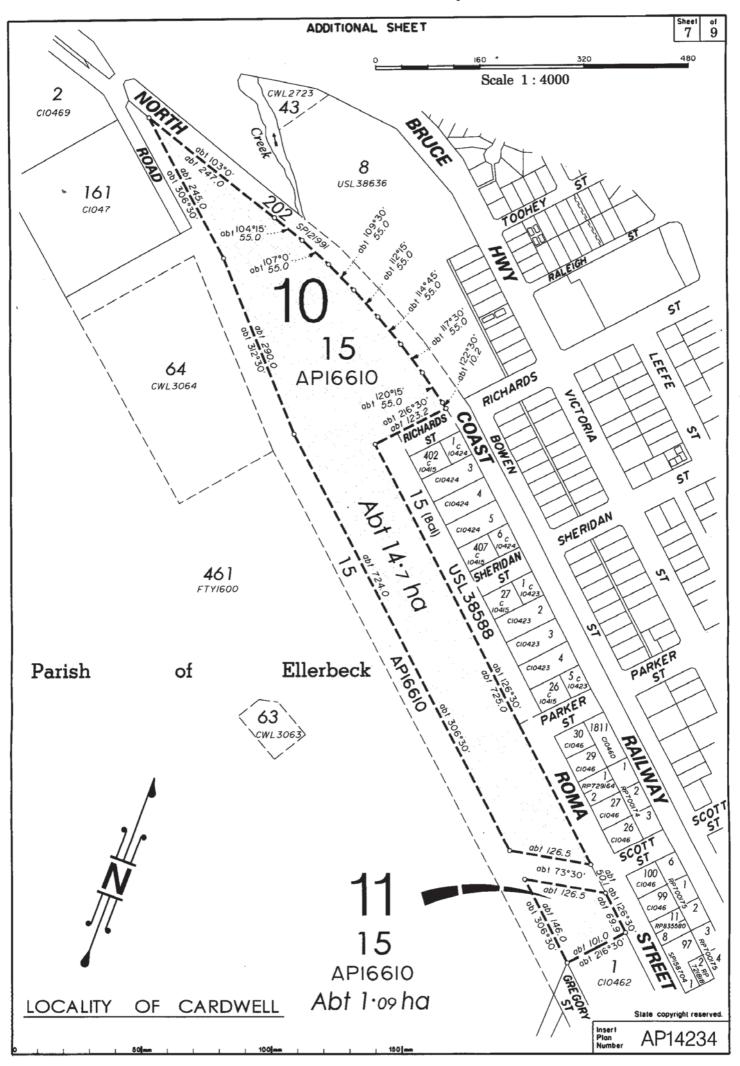

SOUTH EAST REGION DEPT OF ENVIRONMENT Queensland & RESOURCE MANAGEMENT

Government LEVEL 4

33 KING STREET CABOOLTURE Q 4510

Covering Lot 26 on USL38675, Lot 34 on USL38685, Lots 1 & 2 on AP5906, Lot 184 on plan CWL3146, Lot 9 on USL39000, Lot 36 on USL38929, Lots 1, 14 & part of Lot 5 on USL38639, Part of Lot 15 on AP16610, Lot 2 on USL38698 and Part of Lot 72 on NPW926