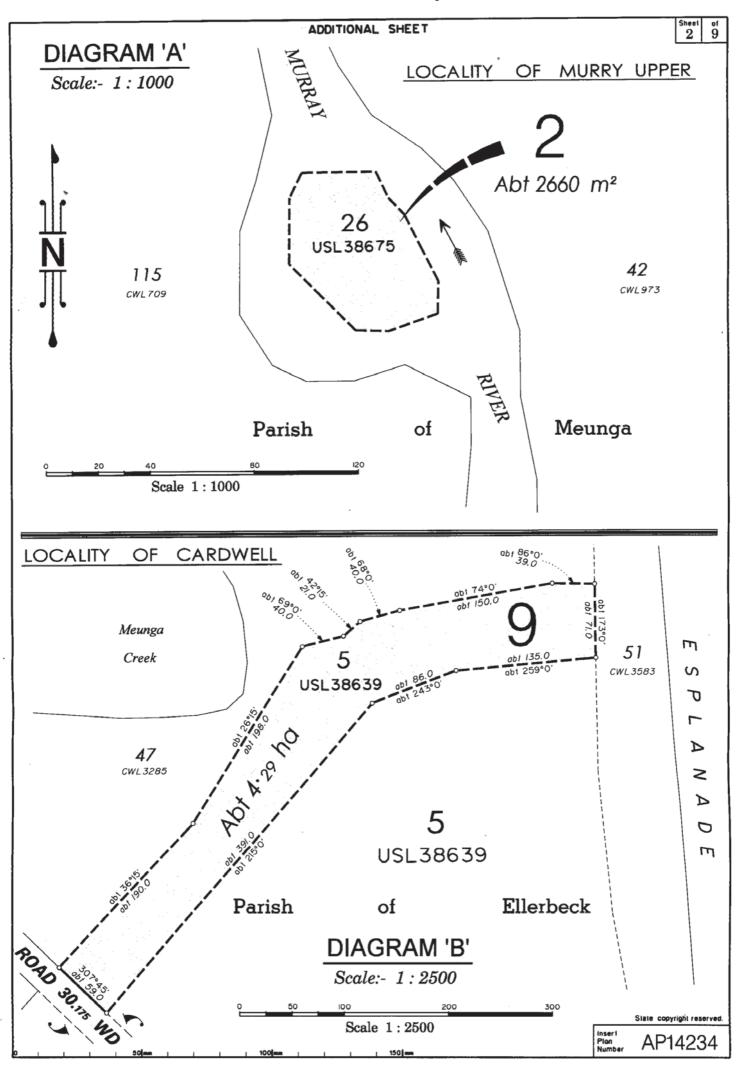

SOUTH EAST REGION DEPT OF ENVIRONMENT Queensland & RESOURCE MANAGEMENT

Government LEVEL 4

33 KING STREET CABOOLTURE Q 4510

Covering Lot 26 on USL38675, Lot 34 on USL38685, Lots 1 & 2 on AP5906, Lot 184 on plan CWL3146, Lot 9 on USL39000, Lot 36 on USL38929, Lots 1, 14 & part of Lot 5 on USL38639, Part of Lot 15 on AP16610, Lot 2 on USL38698 and Part of Lot 72 on NPW926