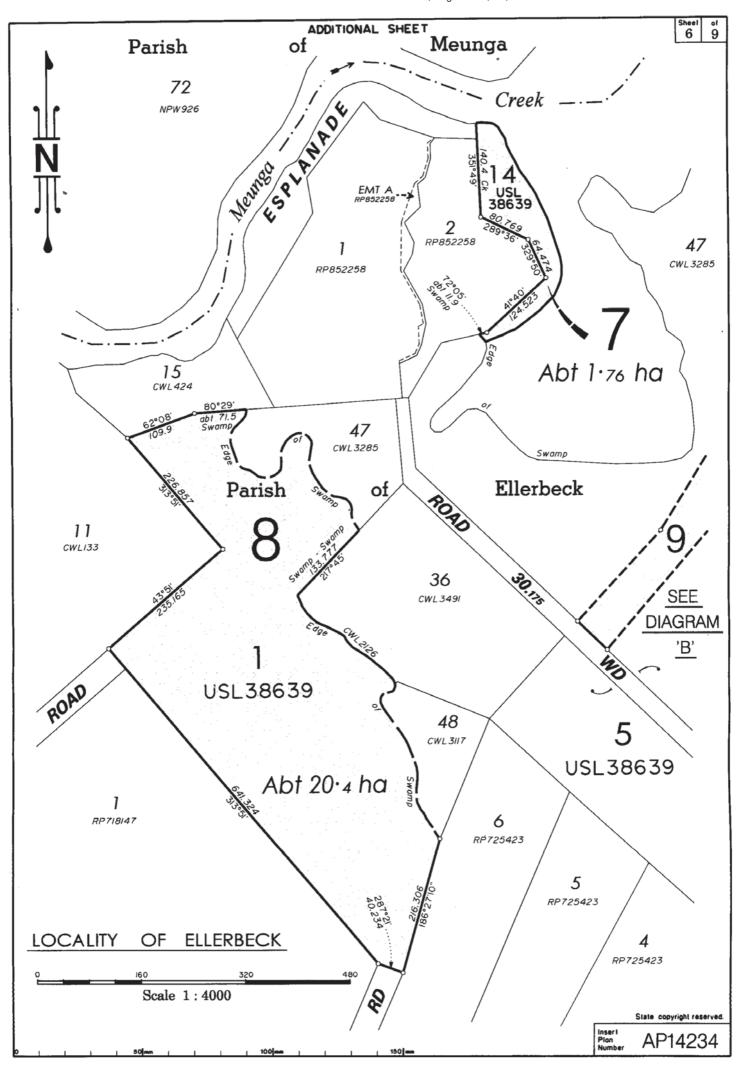

SOUTH EAST REGION DEPT OF ENVIRONMENT Queensland & RESOURCE MANAGEMENT

Government LEVEL 4

33 KING STREET CABOOLTURE Q 4510

Covering Lot 26 on USL38675, Lot 34 on USL38685, Lots 1 & 2 on AP5906, Lot 184 on plan CWL3146, Lot 9 on USL39000, Lot 36 on USL38929, Lots 1, 14 & part of Lot 5 on USL38639, Part of Lot 15 on AP16610, Lot 2 on USL38698 and Part of Lot 72 on NPW926